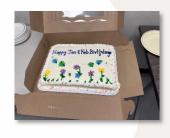

Thank you to Jenn Carman for teaching us how to make Medicine's Bags

Wellness Wednesday- Celebrating Birthdays!