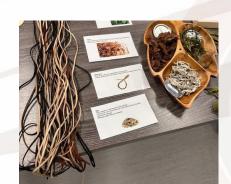

Thank you to Jenn Carman for teaching us how to make Medicine's Bags

Wellness Wednesday- Celebrating Birthdays!