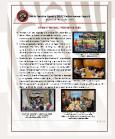

## Investigating Unmarked Graves at Multiple Sites Associated with Three Former Residential Schools in S'ólh Téméxw

Stó:lō Nation Chiefs' Council (SNCC), under the leadership of Chief David Jimmie, President of the SNCC, has launched a broad-based and inclusive initiative to investigate potential unmarked graves and missing children related to three of the former Residential School sites within S'ólh Téméxw: the former St. Mary's, Coqualeetza, and All Hallows institutions in Mission, Chilliwack, and Yale. The project team will carry out archival, oral historical, and on-site remote sensing work in search of identifiable unmarked graves. We are also working with local Stó:lō First Nations including Sqwá, Sq'ewqéyl, and Ch'íyáqtel regarding unmarked burials known to have been relocated to each of their cemeteries from the Coqualeetza Grounds. For more about this work, please visit <u>www.stolonation.bc.ca/residential-school-project-information</u>