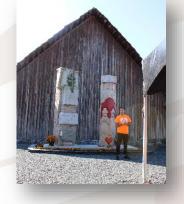

The third annual Truth and Reconciliation ceremony was hosted at the Coqualeetza site on September 30, 2023 in collaboration with Stó:lō leadership and the Sts'elemeqw Residential School Thrivers Society. This event was well attended with many staff and volunteers doing the work in providing an opportunity for others to learn about, recognize and commemorate the legacy of Residential schools in Canada and to acknowledge the National Day for Truth & Reconciliation.