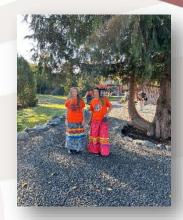

The third annual Truth and Reconciliation ceremony was hosted at the Coqualeetza site on September 30, 2023 in collaboration with Stó:lō leadership and the Sts'elemeqw Residential School Thrivers Society. This event was well attended with many staff and volunteers doing the work in providing an opportunity for others to learn about, recognize and commemorate the legacy of Residential schools in Canada and to acknowledge the National Day for Truth & Reconciliation.