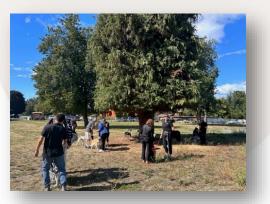

The third annual Truth and Reconciliation ceremony was hosted at the Coqualeetza site on September 30, 2023 in collaboration with Stó:lō leadership and the Sts'elemeqw Residential School Thrivers Society. This event was well attended with many staff and volunteers doing the work in providing an opportunity for others to learn about, recognize and commemorate the legacy of Residential schools in Canada and to acknowledge the National Day for Truth & Reconciliation.