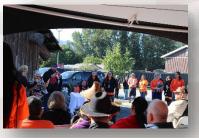

The third annual Truth and Reconciliation ceremony was hosted at the Coqualeetza site on September 30, 2023 in collaboration with Stó:lō leadership and the Sts'elemeqw Residential School Thrivers Society. This event was well attended with many staff and volunteers doing the work in providing an opportunity for others to learn about, recognize and commemorate the legacy of Residential schools in Canada and to acknowledge the National Day for Truth & Reconciliation.