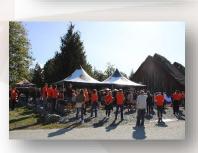

The third annual Truth and Reconciliation ceremony was hosted at the Coqualeetza site on September 30, 2023 in collaboration with Stó:lō leadership and the Sts'elemeqw Residential School Thrivers Society. This event was well attended with many staff and volunteers doing the work in providing an opportunity for others to learn about, recognize and commemorate the legacy of Residential schools in Canada and to acknowledge the National Day for Truth & Reconciliation.