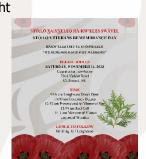

#### STÓ:LO VETERANS DAY CEREMONY – November 11, 2023

Join us for our Stó: lo Remembrance Day Ceremony honoring the Stó: lo serviceman who fought for Canada and the Stó:lo people. The ceremony will commence as follows:

DATE: SATURDAY, NOVEMBER 11, 2023 DOORS OPEN: 9:00AM **CEREMONY STARTS: 10:00AM** PROCESSION: 10:50AM Following the ceremony, guests are invited to have refreshments and "sharing" at the Cogualeetza Longhouse. For more details contact

Amber.Kostuchenko@stolonation.bc.ca

MINDFUL DRUMMING